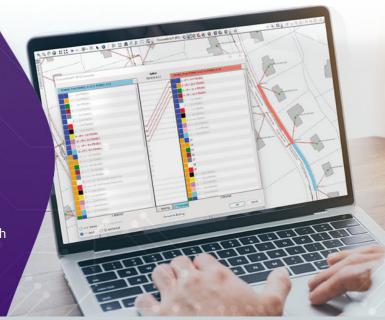

# FAST, EASY TO USE, INTUITIVE INTERFACE

CrescentLink Version 6.0 for Desktop is 3X faster than before, with new functionality that offers proposed splicing – so you can manage both current and future connections.

# VISUAL REPRESENTATION OF YOUR FIBER MAP

Easily create a digital twin of your fiber, copper, or coax network to gain a big-picture view of your system. CrescentLink allows you to spatially see where the fiber is running as well as where splice points are located and how the fibers are connected – so you can understand the availability left within each cable.

#### **ALL DATA IN ONE PLACE**

CrescentLink by GEOGRAPH takes all your data and creates a digital twin to become your single source of truth and makes planning, trouble shooting, and maintaining your network quick and easy.